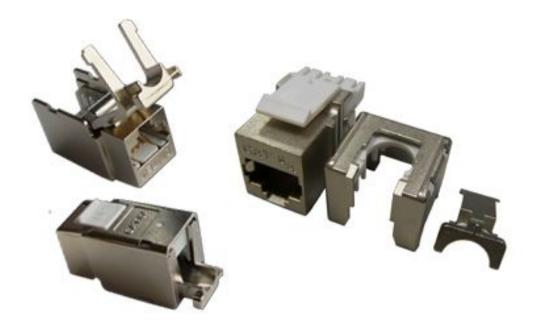

# PowerMAX+ 1U 24P Cat.6A FTP Snap-in Panel

The DINTEK 24 Port (1U) PowerMAX+<sup>™</sup> CAT.6A Shielded Patch Panel is made from robust Zinc Alloy. It is supplied with a rear cable management tray for cable strain relief and neat cable dressing. Port numbering is provided for on the front of the panel. The DINTEK PowerMAX+ CAT.6A Shielded FTP Patch Panel accepts the unique Dintek PowerMAX+ Shielded connectors. These shielded keystones offer excellent alien crosstalk suppression, and provide enhanced electromagnetic interference (EMI) protection.