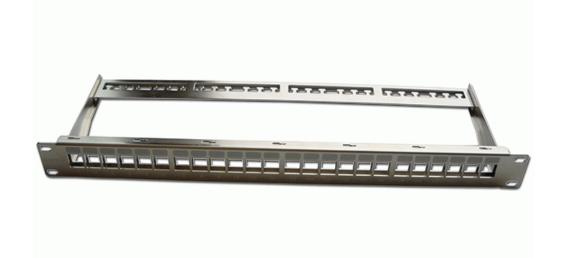

# PowerMAX+ 1U 24P Cat.6A FTP Snap-in Panel

The DINTEK 24 Port (1U) PowerMAX+<sup>™</sup> CAT.6A Shielded Patch Panel is made from robust Zinc Alloy. It is supplied with a rear cable management tray for cable strain relief and neat cable dressing. Port numbering is provided for on the front of the panel. The DINTEK PowerMAX+ CAT.6A Shielded FTP Patch Panel accepts the unique Dintek PowerMAX+ Shielded connectors. These shielded keystones offer excellent alien crosstalk suppression, and provide enhanced electromagnetic interference (EMI) protection.

#### Features

- FTP Snap-in type
- Printed port number and white writing labeling
- Cable manager
- Category 6A performance when installed as a complete PowerMAX+ Shielded System
- UL Listed

#### **Physical Features**

- Shell:Zinc alloy full shielded
- PLATE:SPCC-SPCC 16G

## 1406-00012

| Ordering Information |                                               |        |       |             |
|----------------------|-----------------------------------------------|--------|-------|-------------|
| Product Number       | Product Name                                  | Color  | Ports | Std Ctn Qty |
| 1406-00012           | PowerMAX+ 1U 24 Port Cat.6A FTP Snap-in Panel | Silver | 24    | 7           |
|                      |                                               |        |       |             |